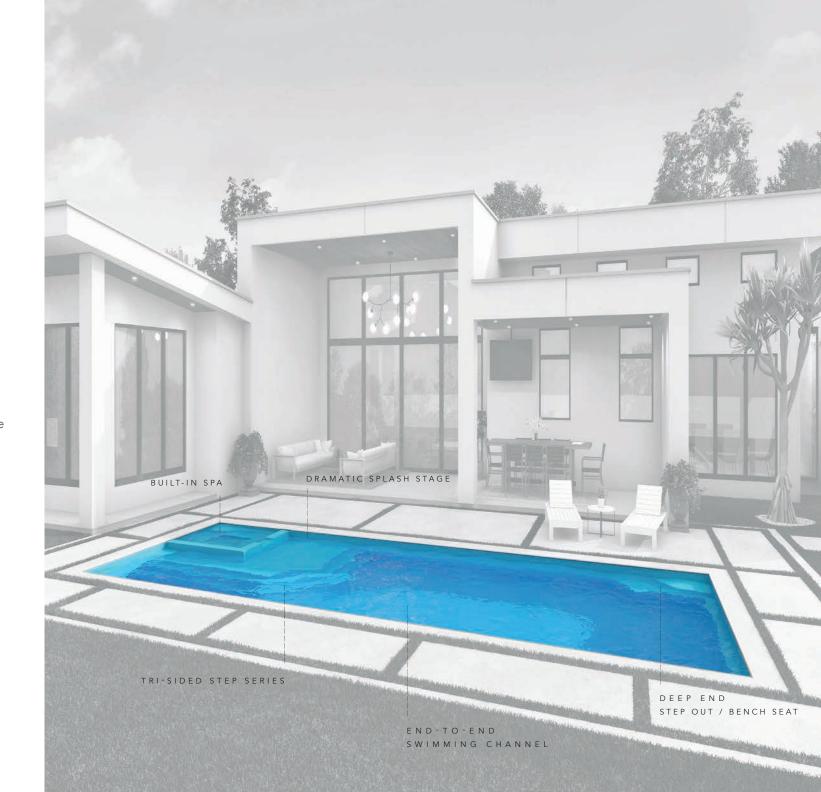

15′ 5″

The VOGUE is available in three lengths (30, 35 and 40 feet) with a shared width of 15' 5". It offers an end-to-end swimming channel even with its dramatic splash pad / stage. It also features a deep end step out seat and bench for easier exit or a moment of rest. It has a gentle slope (under 7%) that allows for a versatile swimming experience.

The VOGUE is all about making statements and it starts with the splash pad – or as we like to call it, your stage. The platform is 8 feet 10 inches in width at the base of the pool. It extends 10 feet 6 inches in length making it one of the boldest design statements you will find in a swimming pool. It allows you to enjoy the comforts of the sun and the water for a dream come true.