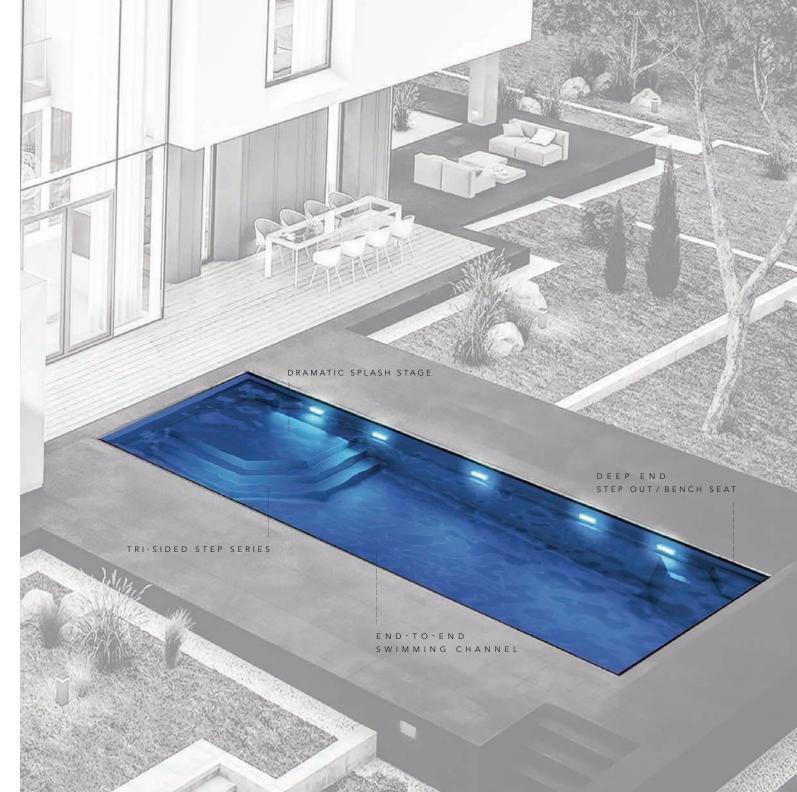

## THE VOGUE DREAMCATCHER PORTFOLIO

The VOGUE Collection was designed for those who enjoy standing out in the crowd and being bold. While the pool design itself is a classic rectangular shape, the entry area features an extravagant splash pad area that serves as the perfect perch in which to relax, play with the kids or pets, or simply enjoy the view around you. The VOGUE is your statement for not being second-best and enjoying what the world has to offer you and your family.

15′ 5″

The VOGUE is available in three lengths (30, 35 and 40 feet) with a shared width of 15' 5". It offers an end-to-end swimming channel even with its dramatic splash pad / stage. It also features a deep end step out seat and bench for easier exit or a moment of rest. It has a gentle slope (under 7%) that allows for a versatile swimming experience.

The VOGUE is all about making statements and it starts with the splash pad – or as we like to call it, your stage. The platform is 8 feet 10 inches in width at the base of the pool. It extends 10 feet 6 inches in length making it one of the boldest design statements you will find in a swimming pool. It allows you to enjoy the comforts of the sun and the water for a dream come true.