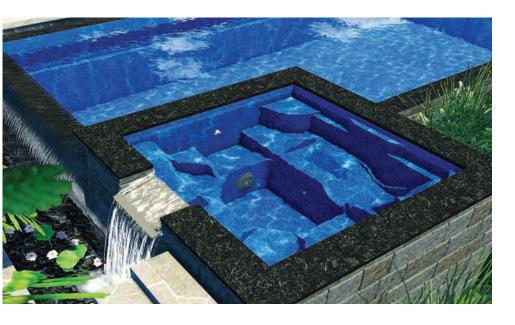

# THE LUXE

The LUXE Collection is designed to build upon the foundation of the VOGUE. We use the platform of our large entry area / splash pad and we did something outrageous. We placed an incredible spa on it. Now you are able to enjoy the benefits of soothing water against your body from atop your contemporary splash pad. We invite you to place yourself within this luxurious life and treat yourself, your family and friends to an experience you have earned and deserve.

The LUXE is a statement pool that starts with the dramatic splash stage that covers 9 feet 9 inches at the shallow end and extends 13 feet 4 inches into the pool. A luxurious built-in spa that measures 7 feet 1 inch by 7 feet 8 inches has descended on top of the stage to create a stunning work of functional art that is best admired from the swimming pool that rests just beyond it. The spa has a natural spillover that flows into the splash pad creating a gentle waterfall. This is where dreams come true.