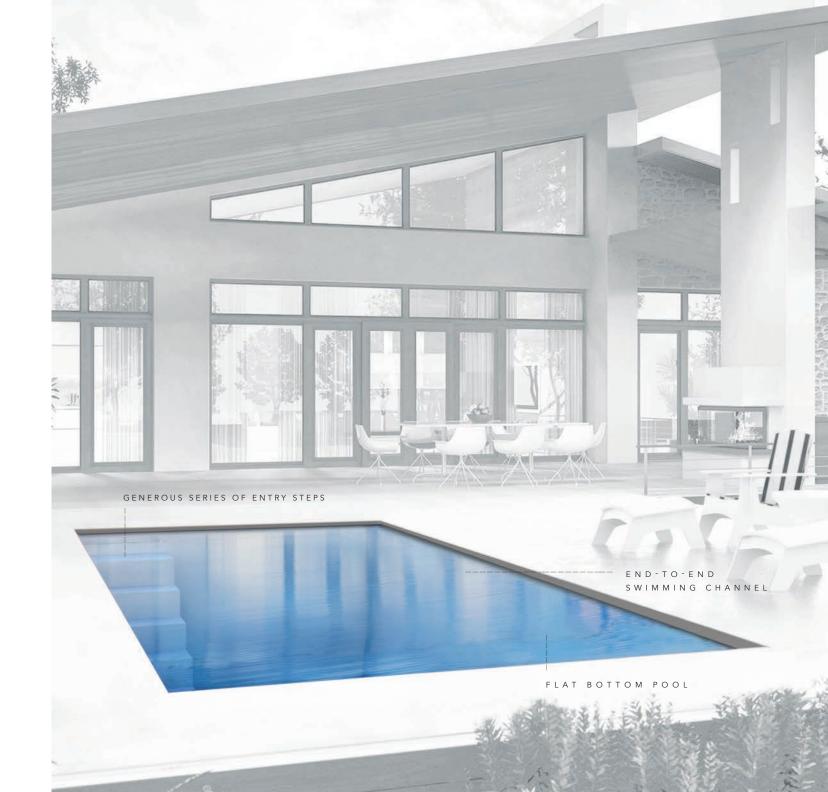

15′ 5″

The VOGUE is available in three lengths (30, 35 and 40 feet) with a shared width of 15' 5". It offers an end-to-end swimming channel even with its dramatic splash pad / stage. It also features a deep end step out seat and bench for easier exit or a moment of rest. It has a gentle slope (under 7%) that allows for a versatile swimming experience.