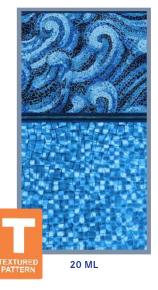

#### **MOUNTAIN TOP MOSAIC**

## PET FRIENDLY!

The Mountaintop Mosaic Liner is puncture resistant at up to 50 pounds of pressure! A perfect liner for the dog loving pool owner!

Ask Your Dealer For More Information.