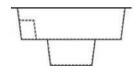

## THE VOGUE DREAMCATCHER PORTFOLIO

The VOGUE Collection was designed for those who enjoy standing out in the crowd and being bold. While the pool design itself is a classic rectangular shape, the entry area features an extravagant splash pad area that serves as the perfect perch in which to relax, play with the kids or pets, or simply enjoy the view around you. The VOGUE is your statement for not being second-best and enjoying what the world has to offer you and your family.

15′ 5″

The VOGUE is available in three lengths (30, 35 and 40 feet) with a shared width of 15' 5". It offers an end-to-end swimming channel even with its dramatic splash pad / stage. It also features a deep end step out seat and bench for easier exit or a moment of rest. It has a gentle slope (under 7%) that allows for a versatile swimming experience.

The VOGUE is all about making statements and it starts with the splash pad – or as we like to call it, your stage. The platform is 8 feet 10 inches in width at the base of the pool. It extends 10 feet 6 inches in length making it one of the boldest design statements you will find in a swimming pool. It allows you to enjoy the comforts of the sun and the water for a dream come true.

THE VOGUE DREAMCATCHER PORTFOLIO