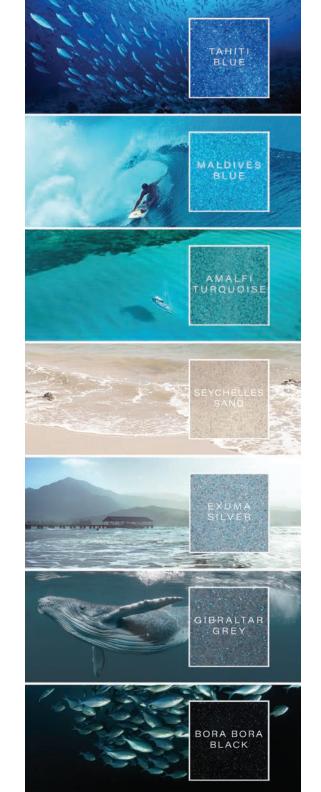

e pad itself extends to over seven feet in length with a width of almost three feet. The addition of two swim out steps / benches, one at the side and the other in the deep end, provides sanctuary for those in the pool. Swimming in a beautiful pool like this is a dream come true.



THE EDEN DREAMCATCHER PORTFOLIO



# THE LUXE

The LUXE Collection is designed to build upon the foundation of the VOGUE. We use the platform of our large entry area / splash pad and we did something outrageous. We placed an incredible spa on it. Now you are able to enjoy the benefits of soothing water against your body from atop your contemporary splash pad. We invite you to place yourself within this luxurious life and treat yourself, your family and friends to an experience you have earned and deserve.









| Length | Width  | Shallow Depth | Deep Depth |
|--------|--------|---------------|------------|
| 40' 0" | 15′ 5″ | 3′ 11″        | 6′ 6″      |
|        |        |               |            |



| Length | Width  | Shallow Depth | Deep Dept |
|--------|--------|---------------|-----------|
| 35' 0" | 15′ 5″ | 3′ 11″        | 6' 2"     |
|        |        |               |           |
|        |        |               |           |
|        |        |               |           |



| Length | Width  | Shallow Depth | Deep Depth |
|--------|--------|---------------|------------|
| 30' 0" | 15' 5" | 3′ 11″        | 5′ 10″     |

Splash Pad Depth is approximately 17"

The LUXE is available in three lengths (30, 35 and 40 feet) with a common width of 15' 5". It provides a full swimming