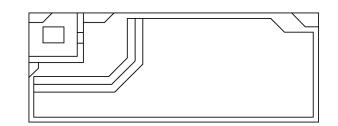

## THE VOGUE DREAMCATCHER PORTFOLIO

The VOGUE Collection was designed for those who enjoy standing out in the crowd and being bold. While the pool design itself is a classic rectangular shape, the entry area features an extravagant splash pad area that serves as the perfect perch in which to relax, play with the kids or pets, or simply enjoy the view around you. The VOGUE is your statement for not being second-best and enjoying what the world has to offer you and your family.

15′ 5″

The VOGUE is available in three lengths (30, 35 and 40 feet) with a shared width of 15' 5". It offers an end-to-end swimming channel even with its dramatic splash pad / stage. It also features a deep end step out seat and bench for easier exit or a moment of rest. It has a gentle slope (under 7%) that allows for a versatile swimming experience.

The VOGUE is all about making statements and it starts with the splash pad – or as we like to call it, your stage. The platform is 8 feet 10 inches in width at the base of the pool. It extends 10 feet 6 inches in length making it one of the boldest design statements you will find in a swimming pool. It allows you to enjoy the comforts of the sun and the water for a dream come true.

THE VOGUE DREAMCATCHER PORTFOLIO