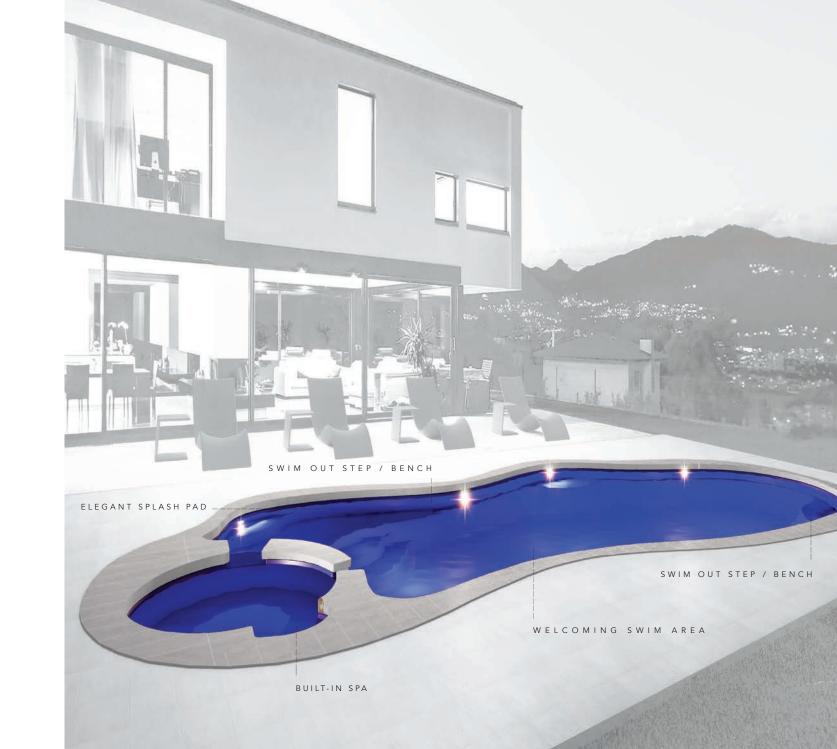

# THEEBN ATCHER PORTFOLIO

The EDEN Collection was the premiere pool designed within the AVIVA POOLS brand. It sets the standard in contemporary, freeform design offering an elegant splash pad and entry area along with several additional step out seats. The EDEN offers you a chance to return to paradise with the welcoming waves of its beauty. This is your escape from the outside world where you can be safe, secure, happy and healthy in the comfort of your own backyard.

| .ength | Width  | Shallow Depth | Deep Depth |
|--------|--------|---------------|------------|
| 27' 0″ | 14' 3″ | 4' 0"         | 5′ 7″      |

The EDEN is available in three lengths (27, 32 and 37 feet) with a width that expands as it increases in length. The splash pad extends across a large area providing a number of opportunities from playing with young children and pets to simply relaxing by yourself with a good book. The geometric shape is very contemporary in design and appealing to the eye.

The EDEN is an elegant pool that offers a generous splash pad / entry step area within its willowy frame. The pad itself extends to over seven feet in length with a width of almost three feet. The addition of two swim out steps / benches, one at the side and the other in the deep end, provides sanctuary for those in the pool. Swimming in a beautiful pool like this is a dream come true.

THE EDEN DREAMCATCHER PORTFOLIO