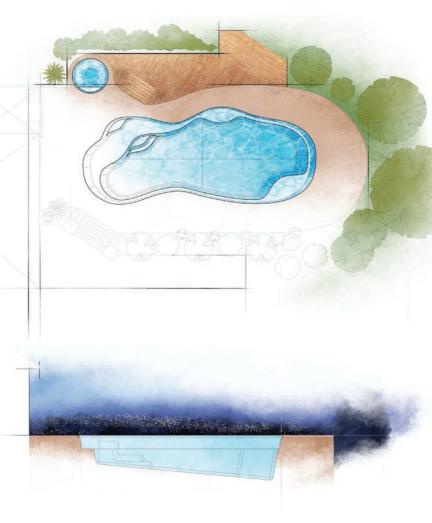

# THEEBN ATCHER PORTFOLIO

The EDEN Collection was the premiere pool designed within the AVIVA POOLS brand. It sets the standard in contemporary, freeform design offering an elegant splash pad and entry area along with several additional step out seats. The EDEN offers you a chance to return to paradise with the welcoming waves of its beauty. This is your escape from the outside world where you can be safe, secure, happy and healthy in the comfort of your own backyard.

| .ength | Width  | Shallow Depth | Deep Depth |
|--------|--------|---------------|------------|
| 27' 0″ | 14' 3″ | 4' 0"         | 5′ 7″      |

The EDEN is available in three lengths (27, 32 and 37 feet) with a width that expands as it increases in length. The splash pad extends across a large area providing a number of opportunities from playing with young children and pets to simply relaxing by yourself with a good book. The geometric shape is very contemporary in design and appealing to the eye.

The EDEN is an elegant pool that offers a generous splash pad / entry step area within its willowy frame. The pad itself extends to over seven feet in length with a width of almost three feet. The addition of two swim out steps / benches, one at the side and the other in the deep end, provides sanctuary for those in the pool. Swimming in a beautiful pool like this is a dream come true.