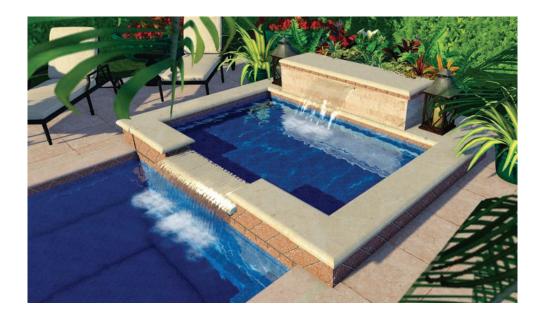

# THE LUXE

The LUXE Collection is designed to build upon the foundation of the VOGUE. We use the platform of our large entry area / splash pad and we did something outrageous. We placed an incredible spa on it. Now you are able to enjoy the benefits of soothing water against your body from atop your contemporary splash pad. We invite you to place yourself within this luxurious life and treat yourself, your family and friends to an experience you have earned and deserve.

The LUXE is a statement pool that starts with the dramatic splash stage that covers 9 feet 9 inches at the shallow end and extends 13 feet 4 inches into the pool. A luxurious built-in spa that measures 7 feet 1 inch by 7 feet 8 inches has descended on top of the stage to create a stunning work of functional art that is best admired from the swimming pool that rests just beyond it. The spa has a natural spillover that flows into the splash pad creating a gentle waterfall. This is where dreams come true.

THE LUXE

DREAMCATCHER PORTFOLIO