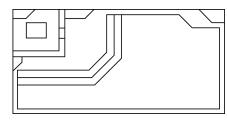

## THE VOGUE DREAMCATCHER PORTFOLIO

The VOGUE Collection was designed for those who enjoy standing out in the crowd and being bold. While the pool design itself is a classic rectangular shape, the entry area features an extravagant splash pad area that serves as the perfect perch in which to relax, play with the kids or pets, or simply enjoy the view around you. The VOGUE is your statement for not being second-best and enjoying what the world has to offer you and your family.

15′ 5″

The VOGUE is available in three lengths (30, 35 and 40 feet) with a shared width of 15' 5". It offers an end-to-end swimming channel even with its dramatic splash pad / stage. It also features a deep end step out seat and bench for easier exit or a moment of rest. It has a gentle slope (under 7%) that allows for a versatile swimming experience.

The VOGUE is all about making statements and it starts with the splash pad – or as we like to call it, your stage. The platform is 8 feet 10 inches in width at the base of the pool. It extends 10 feet 6 inches in length making it one of the boldest design statements you will find in a swimming pool. It allows you to enjoy the comforts of the sun and the water for a dream come true.

THE VOGUE DREAMCATCHER PORTFOLIO