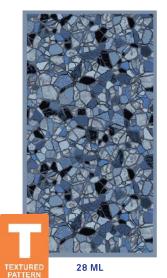

# HYDRA POOLS® 2020 GALLERY OF LINERS

# HYDRA ARTISAN SERIES

#### **MOUNTAIN TOP MOSAIC**





## PET FRIENDLY!

The Mountaintop Mosaic Liner is puncture resistant at up to 50 pounds of pressure! A perfect liner for the dog loving pool owner!

Ask Your Dealer For More Information.

#### BUTTERFLY EFFECT AQUASHIMMER



BLUE SLATE EMBOSSED AQUASHIMMER



28 ML

## LET YOUR POOL SHINE WITH AQUA SHIMMER

Crafted with Blue Pearlescent Ink, the Artisan Series outshines all the rest in the industry. Hydra Pool's newly unveiled Artisan pool liners truly shimmer and sparkle, giving your pool the magnificence of vivid color under the daytime sun. Unlock the feel of a natural surface when you choose from our unique embossed patterns. Give your pool iridescent sheen and natural texture with an Artisan Pool Liner.

\*We recommend that you view a physical sample of the Artisan Series, what is pictured in this brochure may appear different than the actual product. Speak with your dealer for more information.



PICTURED: BUTTERFLY EFFECT AQUA SHIMMER

PICTURED: BLUE SLATE EMBOSSED AQUASHIMMER LINER - DAY AND NICHT