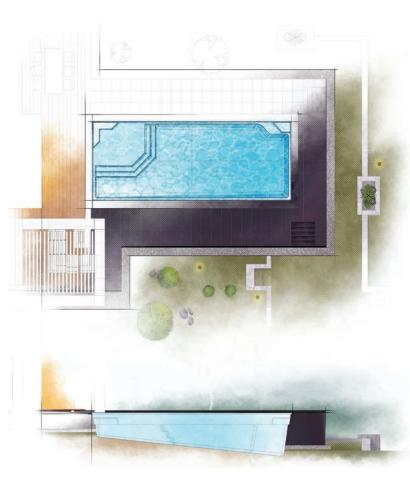

## THE VOGUE DREAMCATCHER PORTFOLIO

The VOGUE Collection was designed for those who enjoy standing out in the crowd and being bold. While the pool design itself is a classic rectangular shape, the entry area features an extravagant splash pad area that serves as the perfect perch in which to relax, play with the kids or pets, or simply enjoy the view around you. The VOGUE is your statement for not being second-best and enjoying what the world has to offer you and your family.

15′ 5″

The VOGUE is available in three lengths (30, 35 and 40 feet) with a shared width of 15' 5". It offers an end-to-end swimming channel even with its dramatic splash pad / stage. It also features a deep end step out seat and bench for easier exit or a moment of rest. It has a gentle slope (under 7%) that allows for a versatile swimming experience.