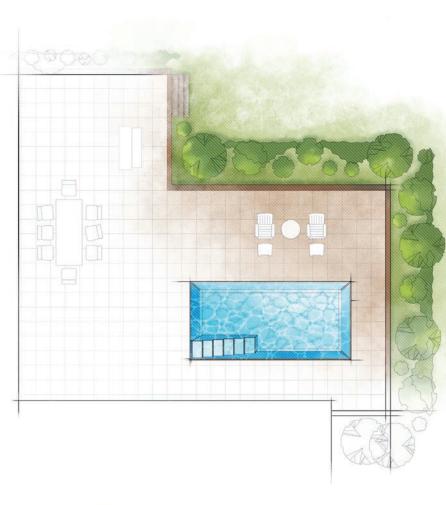

15′ 5″

The VOGUE is available in three lengths (30, 35 and 40 feet) with a shared width of 15' 5". It offers an end-to-end swimming channel even with its dramatic splash pad / stage. It also features a deep end step out seat and bench for easier exit or a moment of rest. It has a gentle slope (under 7%) that allows for a versatile swimming experience.

The VOGUE is all about making statements and it starts with the splash pad – or as we like to call it, your stage. The platform is 8 feet 10 inches in width at the base of the pool. It extends 10 feet 6 inches in length making it one of the boldest design statements you will find in a swimming pool. It allows you to enjoy the comforts of the sun and the water for a dream come true.