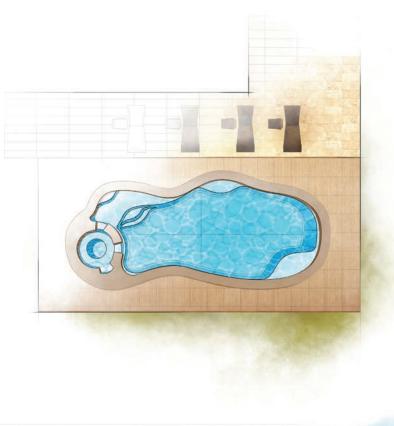

#### **MOUNTAIN TOP MOSAIC**

## PET FRIENDLY!

The Mountaintop Mosaic Liner is puncture resistant at up to 50 pounds of pressure! A perfect liner for the dog loving pool owner!

Ask Your Dealer For More Information.