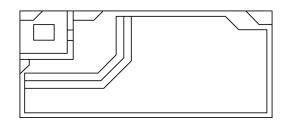

## THE VOGUE DREAMCATCHER PORTFOLIO

The VOGUE Collection was designed for those who enjoy standing out in the crowd and being bold. While the pool design itself is a classic rectangular shape, the entry area features an extravagant splash pad area that serves as the perfect perch in which to relax, play with the kids or pets, or simply enjoy the view around you. The VOGUE is your statement for not being second-best and enjoying what the world has to offer you and your family.

15′ 5″

The VOGUE is available in three lengths (30, 35 and 40 feet) with a shared width of 15' 5". It offers an end-to-end swimming channel even with its dramatic splash pad / stage. It also features a deep end step out seat and bench for easier exit or a moment of rest. It has a gentle slope (under 7%) that allows for a versatile swimming experience.

The VOGUE is all about making statements and it starts with the splash pad – or as we like to call it, your stage. The platform is 8 feet 10 inches in width at the base of the pool. It extends 10 feet 6 inches in length making it one of the boldest design statements you will find in a swimming pool. It allows you to enjoy the comforts of the sun and the water for a dream come true.

THE VOGUE DREAMCATCHER PORTFOLIO