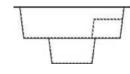

# THEEBN ATCHER PORTFOLIO

The EDEN Collection was the premiere pool designed within the AVIVA POOLS brand. It sets the standard in contemporary, freeform design offering an elegant splash pad and entry area along with several additional step out seats. The EDEN offers you a chance to return to paradise with the welcoming waves of its beauty. This is your escape from the outside world where you can be safe, secure, happy and healthy in the comfort of your own backyard.

| .ength | Width  | Shallow Depth | Deep Depth |
|--------|--------|---------------|------------|
| 27' 0″ | 14' 3″ | 4' 0"         | 5′ 7″      |

The EDEN is available in three lengths (27, 32 and 37 feet) with a width that expands as it increases in length. The splash pad extends across a large area providing a number of opportunities from playing with young children and pets to simply relaxing by yourself with a good book. The geometric shape is very contemporary in design and appealing to the eye.

The EDEN is an elegant pool that offers a generous splash pad / entry step area within its willowy frame. The pad itself extends to over seven feet in length with a width of almost three feet. The addition of two swim out steps / benches, one at the side and the other in the deep end, provides sanctuary for those in the pool. Swimming in a beautiful pool like this is a dream come true.

THE EDEN DREAMCATCHER PORTFOLIO