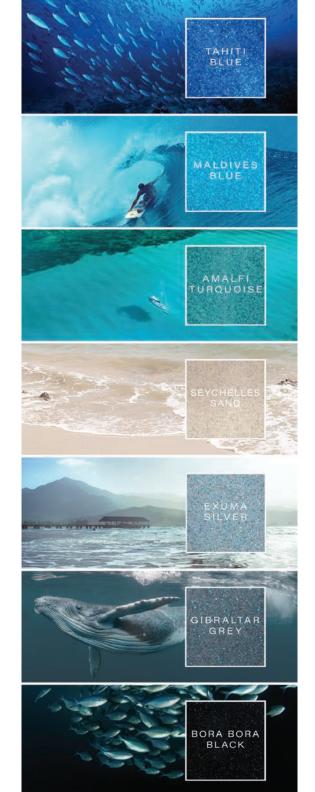

derstated design brilliance. There are six steps along the right side entry area that are two feet in width and one foot in length. Together, they form a stylish stairway into an inviting, flat bottom pool. You will be amazed at how this "simple" design can make all your dreams come true.







### THE DYNASTY DREAMCATCHER PORTFOLIO

The DYNASTY Collection is designed for those who believe in taking contemporary design to a showcase level. We have accomplished this with the creation of an expanded entry area / splash pad platform that still allows for an open channel of swimming beyond the stage. The size allows it to be used as a centerpiece for forward-thinking landscape design while remaining purposeful. Relax with friends and family while enjoying the pleasures of a swimming pool.







|  |  | _ |
|--|--|---|
|  |  |   |

| Length | Width  | Shallow Depth | Deep Depth |
|--------|--------|---------------|------------|
| 30' 0" | 14′ 6″ | 3' 11"        | 5′ 11″     |
|        |        |               |            |
|        |        |               |            |

| ength  | Width  | Shallow Depth | Deep Depth |
|--------|--------|---------------|------------|
| .6' 0" | 14' 6" | 3′ 11″        | 5′9″       |

Splash Pad Depth is approximately 20"

The DYNASTY is available in two lengths (26 and 30 feet) with a commanding splash pad in the center of the pool serving as a gateway to a welcoming swimming pool. The splash pad is an amazing 12' 10" in length and extends slightly over 6 feet into the water creating a true oasis in your backyard. To the left, you can descend