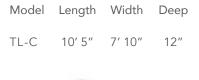

## THE TL-C TANNING LEDGE

- + Accent your installation project with sun ledges from Aviva Pools™
- + Three spillway options to choose from
- + Easily installed alongside free-form pools using the curve side of the TL-C or along straight-walled models using the straight wall side of the TL-C
- + Easily accommodates one or two lounge chairs
- + Add bubblers and/or fountains for more fun \*Spillways designed in 16" segments