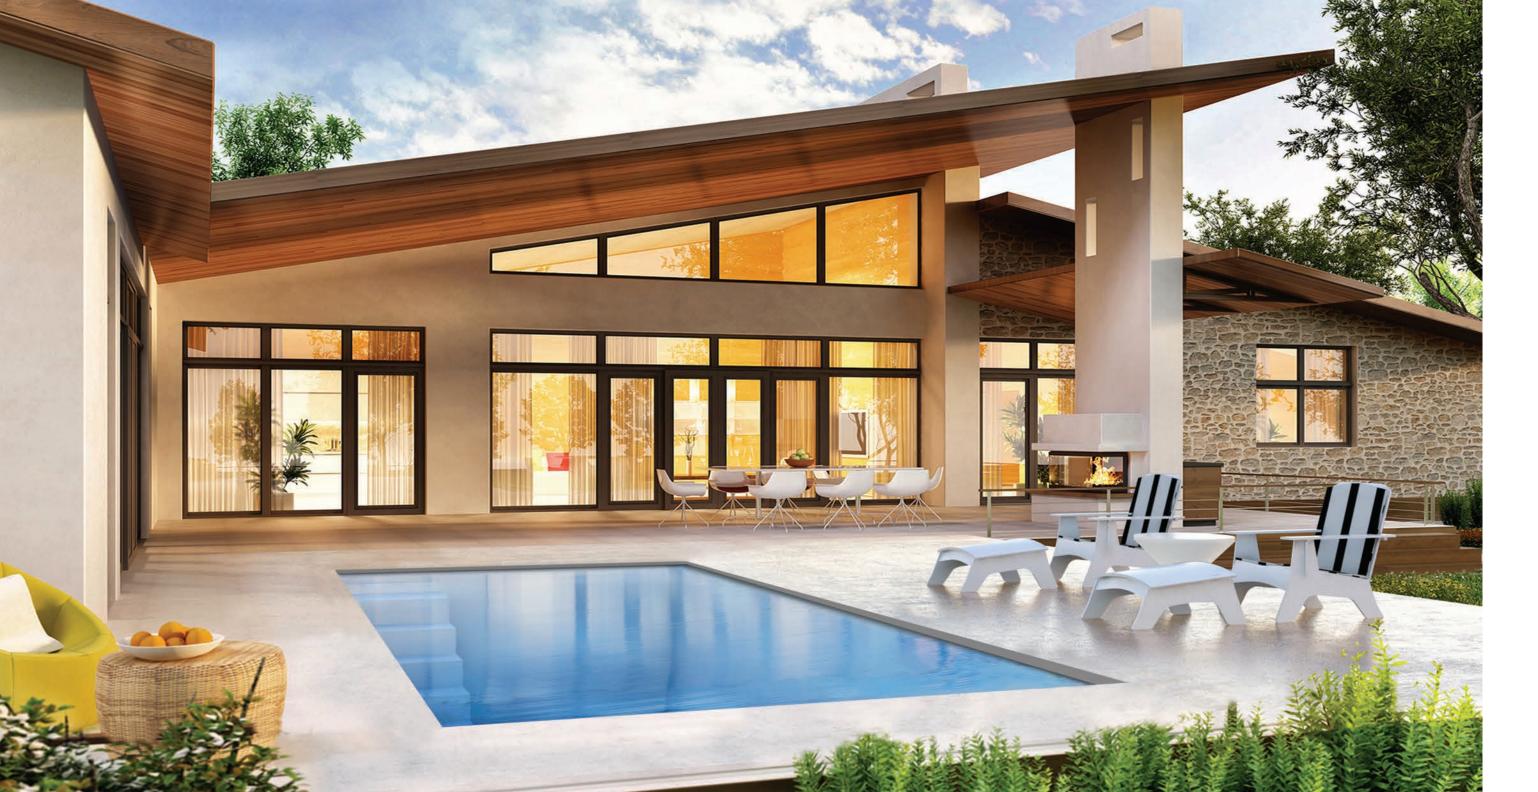

## THE VOGUE DREAMCATCHER PORTFOLIO

The VOGUE Collection was designed for those who enjoy standing out in the crowd and being bold. While the pool design itself is a classic rectangular shape, the entry area features an extravagant splash pad area that serves as the perfect perch in which to relax, play with the kids or pets, or simply enjoy the view around you. The VOGUE is your statement for not being second-best and enjoying what the world has to offer you and your family.