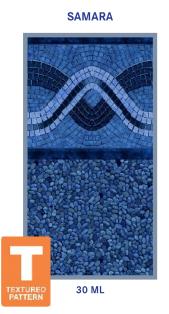

#### **MOUNTAIN TOP MOSAIC**

## PET FRIENDLY!

The Mountaintop Mosaic Liner is puncture resistant at up to 50 pounds of pressure! A perfect liner for the dog loving pool owner!

Ask Your Dealer For More Information.