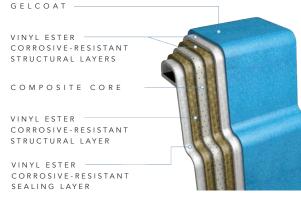

AVIVA POOLS are built using 100% full vinyl ester resin within all layers of application providing the highest level of structural integrity and protection against osmosis (water penetration). Our degree of confidence is so high that we stand behind our products with a Lifetime Structural Warranty and a Lifetime Structural Osmosis Warranty. This is the pool that you have always dreamed of.