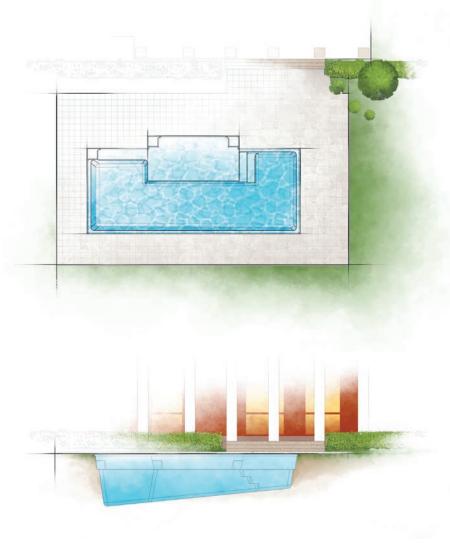

# T H E C H I C

The CHIC Collection is a salute to modern European design. It elevates classical design and its rectangular shape with a series of well-designed steps along the right side that allows you to enjoy a comfortable swimming pool. One additional advantage is its flat bottom depth which many families enjoy for games and play activities. It has a width that allows for a more comfortable placement in homes that demand a more compact pool or for those looking for a specific landscape design.

The CHIC is a compact, classically styled swimming pool that delivers on multiple levels. It has a crisp, clean look that has understated design brilliance. There are six steps along the right side entry area that are two feet in width and one foot in length. Together, they form a stylish stairway into an inviting, flat bottom pool. You will be amazed at how this "simple" design can make all your dreams come true.