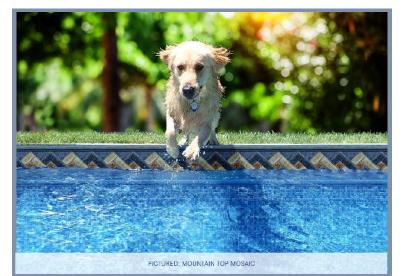

#### **MOUNTAIN TOP MOSAIC**

## PET FRIENDLY!

The Mountaintop Mosaic Liner is puncture resistant at up to 50 pounds of pressure! A perfect liner for the dog loving pool owner!

Ask Your Dealer For More Information.

PICTURED: BLUE SLATE EMBOSSED AQUASHIMMER LINER - DAY AND NICHT