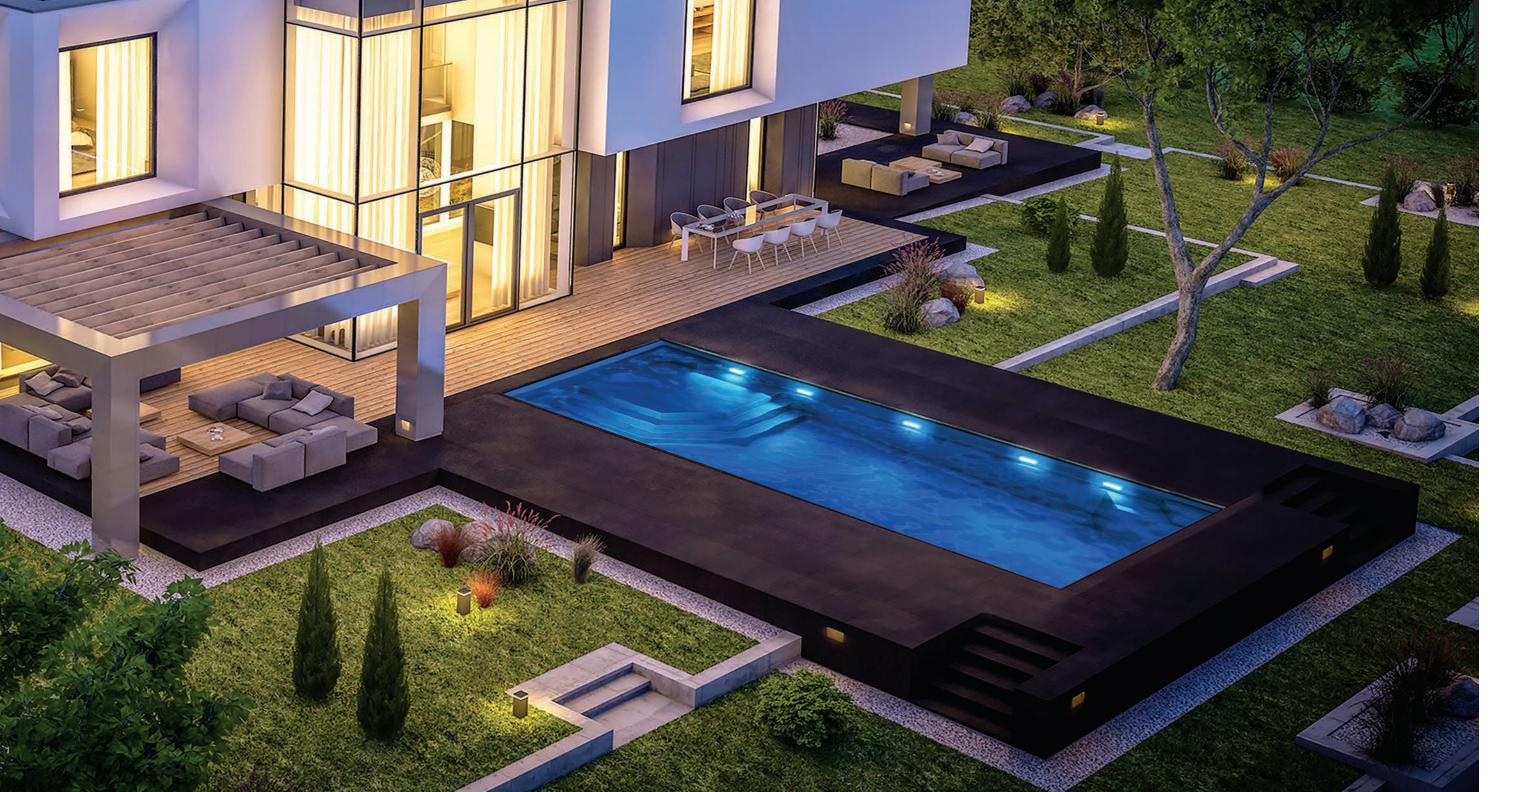

## THE VOGUE DREAMCATCHER PORTFOLIO

The VOGUE Collection was designed for those who enjoy standing out in the crowd and being bold. While the pool design itself is a classic rectangular shape, the entry area features an extravagant splash pad area that serves as the perfect perch in which to relax, play with the kids or pets, or simply enjoy the view around you. The VOGUE is your statement for not being second-best and enjoying what the world has to offer you and your family.

15′ 5″

The VOGUE is available in three lengths (30, 35 and 40 feet) with a shared width of 15' 5". It offers an end-to-end swimming channel even with its dramatic splash pad / stage. It also features a deep end step out seat and bench for easier exit or a moment of rest. It has a gentle slope (under 7%) that allows for a versatile swimming experience.

The VOGUE is all about making statements and it starts with the splash pad – or as we like to call it, your stage. The platform is 8 feet 10 inches in width at the base of the pool. It extends 10 feet 6 inches in length making it one of the boldest design statements you will find in a swimming pool. It allows you to enjoy the comforts of the sun and the water for a dream come true.