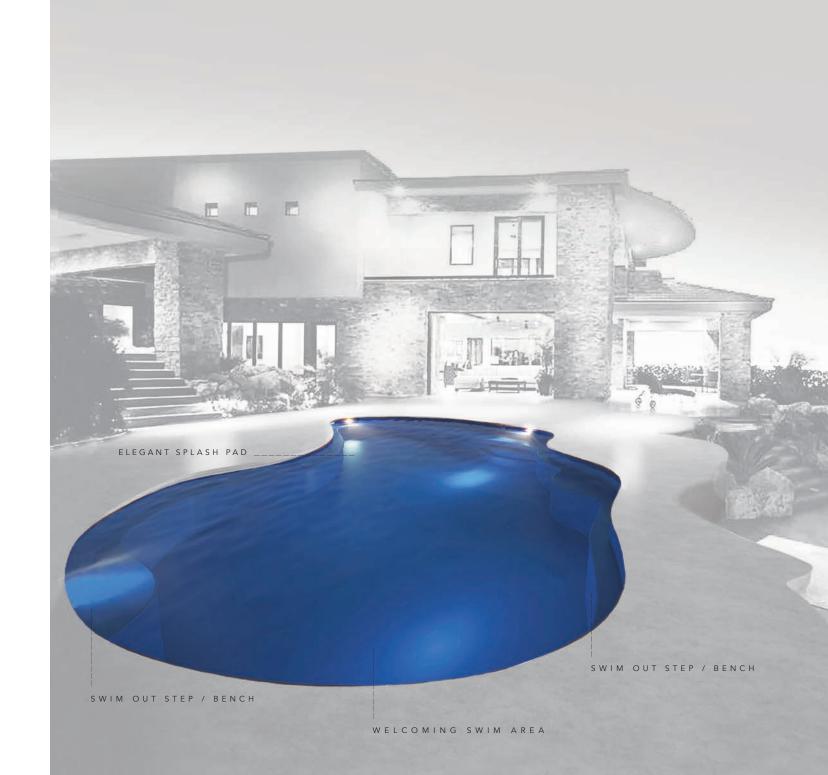

## THE VOGUE DREAMCATCHER PORTFOLIO

The VOGUE Collection was designed for those who enjoy standing out in the crowd and being bold. While the pool design itself is a classic rectangular shape, the entry area features an extravagant splash pad area that serves as the perfect perch in which to relax, play with the kids or pets, or simply enjoy the view around you. The VOGUE is your statement for not being second-best and enjoying what the world has to offer you and your family.

15′ 5″

The VOGUE is available in three lengths (30, 35 and 40 feet) with a shared width of 15' 5". It offers an end-to-end swimming channel even with its dramatic splash pad / stage. It also features a deep end step out seat and bench for easier exit or a moment of rest. It has a gentle slope (under 7%) that allows for a versatile swimming experience.

The VOGUE is all about making statements and it starts with the splash pad – or as we like to call it, your stage. The platform is 8 feet 10 inches in width at the base of the pool. It extends 10 feet 6 inches in length making it one of the boldest design statements you will find in a swimming pool. It allows you to enjoy the comforts of the sun and the water for a dream come true.