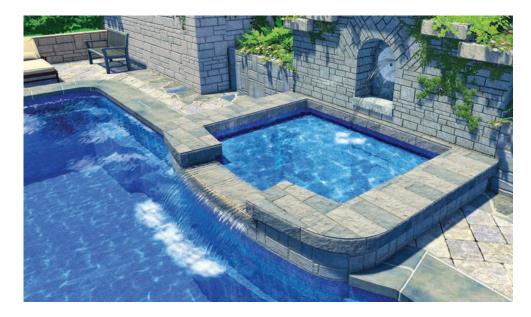

## THE VOGUE DREAMCATCHER PORTFOLIO

The VOGUE Collection was designed for those who enjoy standing out in the crowd and being bold. While the pool design itself is a classic rectangular shape, the entry area features an extravagant splash pad area that serves as the perfect perch in which to relax, play with the kids or pets, or simply enjoy the view around you. The VOGUE is your statement for not being second-best and enjoying what the world has to offer you and your family.

15′ 5″

The VOGUE is available in three lengths (30, 35 and 40 feet) with a shared width of 15' 5". It offers an end-to-end swimming channel even with its dramatic splash pad / stage. It also features a deep end step out seat and bench for easier exit or a moment of rest. It has a gentle slope (under 7%) that allows for a versatile swimming experience.

The VOGUE is all about making statements and it starts with the splash pad – or as we like to call it, your stage. The platform is 8 feet 10 inches in width at the base of the pool. It extends 10 feet 6 inches in length making it one of the boldest design statements you will find in a swimming pool. It allows you to enjoy the comforts of the sun and the water for a dream come true.