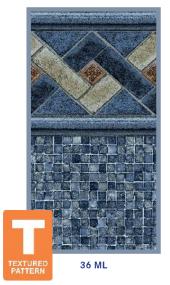

#### **MOUNTAIN TOP MOSAIC**

#### BUTTERFLY EFFECT AQUASHIMMER

BLUE SLATE EMBOSSED AQUASHIMMER

28 ML