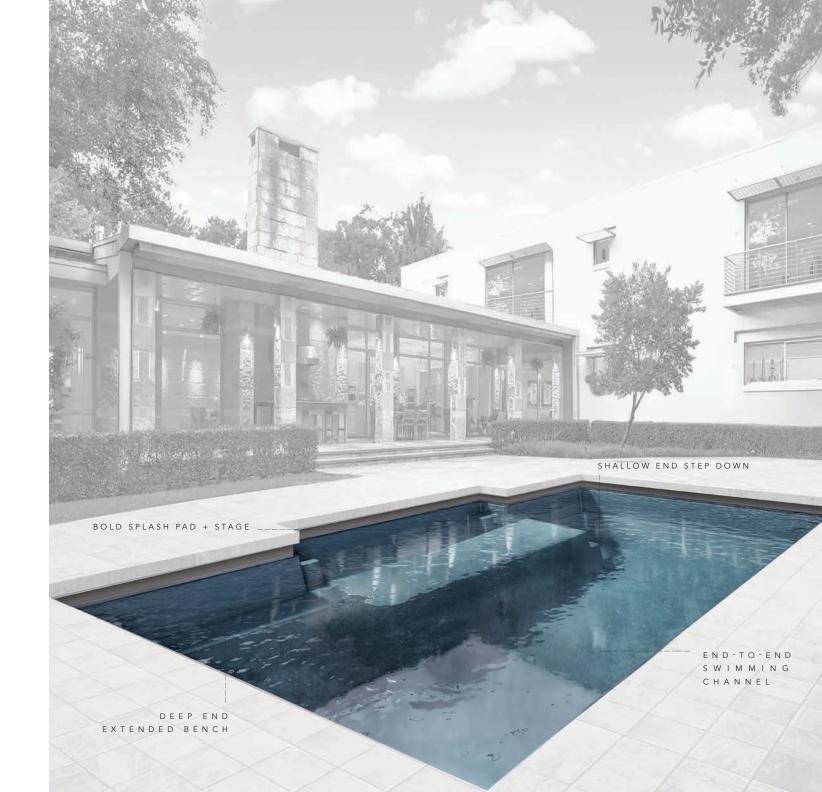

## THE VOGUE DREAMCATCHER PORTFOLIO

The VOGUE Collection was designed for those who enjoy standing out in the crowd and being bold. While the pool design itself is a classic rectangular shape, the entry area features an extravagant splash pad area that serves as the perfect perch in which to relax, play with the kids or pets, or simply enjoy the view around you. The VOGUE is your statement for not being second-best and enjoying what the world has to offer you and your family.

15′ 5″

The VOGUE is available in three lengths (30, 35 and 40 feet) with a shared width of 15' 5". It offers an end-to-end swimming channel even with its dramatic splash pad / stage. It also features a deep end step out seat and bench for easier exit or a moment of rest. It has a gentle slope (under 7%) that allows for a versatile swimming experience.

The VOGUE is all about making statements and it starts with the splash pad – or as we like to call it, your stage. The platform is 8 feet 10 inches in width at the base of the pool. It extends 10 feet 6 inches in length making it one of the boldest design statements you will find in a swimming pool. It allows you to enjoy the comforts of the sun and the water for a dream come true.