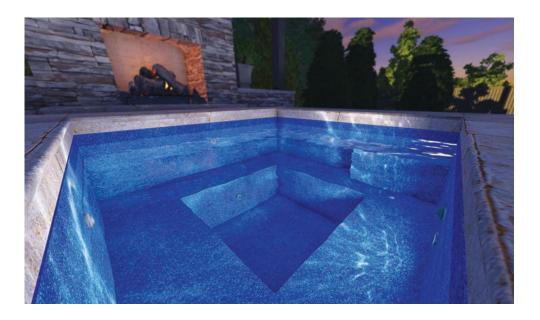

## THE VOGUE DREAMCATCHER PORTFOLIO

The VOGUE Collection was designed for those who enjoy standing out in the crowd and being bold. While the pool design itself is a classic rectangular shape, the entry area features an extravagant splash pad area that serves as the perfect perch in which to relax, play with the kids or pets, or simply enjoy the view around you. The VOGUE is your statement for not being second-best and enjoying what the world has to offer you and your family.

The VOGUE is all about making statements and it starts with the splash pad – or as we like to call it, your stage. The platform is 8 feet 10 inches in width at the base of the pool. It extends 10 feet 6 inches in length making it one of the boldest design statements you will find in a swimming pool. It allows you to enjoy the comforts of the sun and the water for a dream come true.